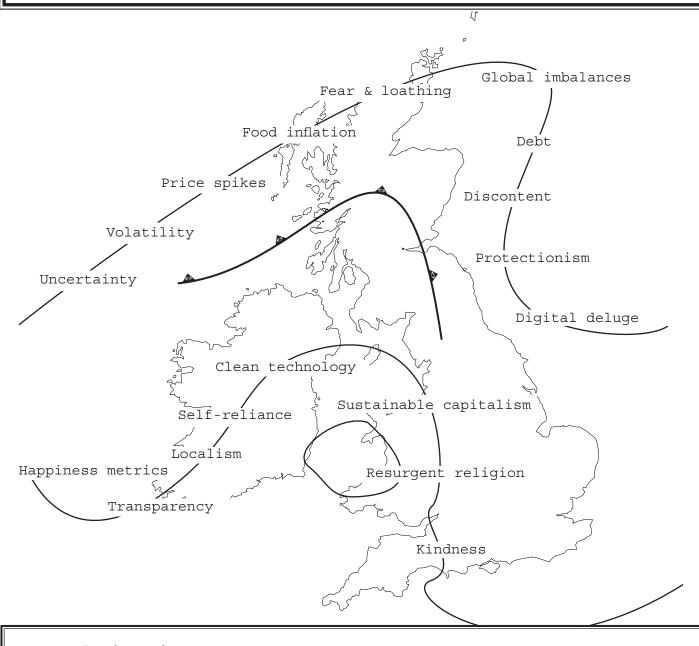

## 2011 Forecast - A Seasonal Summary of Topical Trends

## General Situation

An uncertain start to the year with high winds moving across from the west. Possible risk of storms later. Bright spells in the east, some moving westwards, generally moderate. Cloud in the US and Europe, lingering in places. Fine elsewhere.